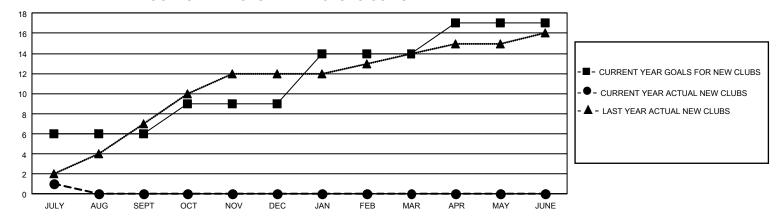

## GOALS AND ACTUAL NEW CLUBS CUMULATIVE

## GMT Constitutional Area 5 - K, Group L

REPORT DOES NOT INCLUDE CLUBS IN UNDISTRICTED AREAS.

| Clubs                 |               |           |               | Members               |                         |                         |                                                    |
|-----------------------|---------------|-----------|---------------|-----------------------|-------------------------|-------------------------|----------------------------------------------------|
| RESULTS FOR 2022-2023 |               |           |               | RESULTS FOR 2022-2023 |                         |                         |                                                    |
| QUARTER               | NEW CLUB GOAL | NEW CLUBS | DROPPED CLUBS | QUARTER ME            | MBER GROWTH NET<br>GOAL | MEMBER GROWTH<br>ACTUAL | DROPPED MEMBERS<br>ACTUAL (including<br>transfers) |
| JULY/AUG/SEPT         | 18            | 1         | 3             | JULY/AUG/SEPT         | 1230                    | 1,118                   | 412                                                |
| OCT/NOV/DEC           | 9             | 0         | 0             | OCT/NOV/DEC           | 840                     | 0                       | 0                                                  |
| JAN/FEB/MAR           | 15            | 0         | 0             | JAN/FEB/MAR           | 765                     | 0                       | 0                                                  |
| APR/MAY/JUNE          | 9             | 0         | 0             | APR/MAY/JUNE          | 450                     | 0                       | 0                                                  |