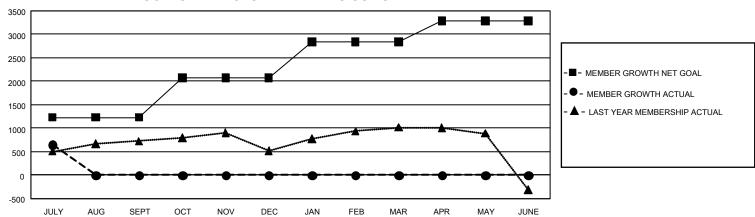

## GOALS AND ACTUAL MEMBERS CUMULATIVE

| DROPPED CLUBS: 3 |     | 267 CLUBS OF 618 ADDED 1<br>OR MORE NEW MEMBERS | GENDER DISTRIBUTION                 |                 |  |
|------------------|-----|-------------------------------------------------|-------------------------------------|-----------------|--|
|                  |     |                                                 | MALE                                | 18,633 (75.03%) |  |
|                  |     |                                                 | FEMALE                              | 6,200 (24.97%)  |  |
| DROPPED MEMBERS  |     |                                                 | NON BINARY                          | 0 (0.00%)       |  |
| DECEASED         | 8   |                                                 | PREFER NOT TO ANSWER                | 0 (0.00%)       |  |
| CLUB CANCELLED   | 0   |                                                 | TOTAL FAMILY UNIT MEMBERS 92        |                 |  |
| OTHER            | 404 | CLICK HERE FOR                                  | 101/LET/WHET ONLY MEMBERS           |                 |  |
| TOTAL            | 412 | CUMULATIVE MEMBERSHIP  DATA                     | FAMILY MEMBERS PAYING HALF DUES 529 |                 |  |

## GMT Constitutional Area 5 - K, Group L

REPORT DOES NOT INCLUDE CLUBS IN UNDISTRICTED AREAS.

| Clubs                 |               |           |               | Members               |                         |                         |                                                    |
|-----------------------|---------------|-----------|---------------|-----------------------|-------------------------|-------------------------|----------------------------------------------------|
| RESULTS FOR 2022-2023 |               |           |               | RESULTS FOR 2022-2023 |                         |                         |                                                    |
| QUARTER               | NEW CLUB GOAL | NEW CLUBS | DROPPED CLUBS | QUARTER ME            | MBER GROWTH NET<br>GOAL | MEMBER GROWTH<br>ACTUAL | DROPPED MEMBERS<br>ACTUAL (including<br>transfers) |
| JULY/AUG/SEPT         | 18            | 1         | 3             | JULY/AUG/SEPT         | 1230                    | 1,118                   | 412                                                |
| OCT/NOV/DEC           | 9             | 0         | 0             | OCT/NOV/DEC           | 840                     | 0                       | 0                                                  |
| JAN/FEB/MAR           | 15            | 0         | 0             | JAN/FEB/MAR           | 765                     | 0                       | 0                                                  |
| APR/MAY/JUNE          | 9             | 0         | 0             | APR/MAY/JUNE          | 450                     | 0                       | 0                                                  |